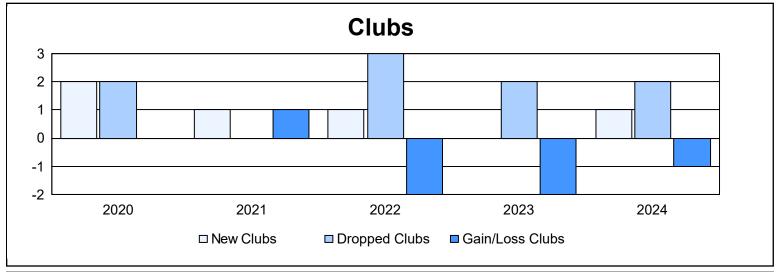

District 126 As of June 2024 Cumulative

| Year      | New<br>Clubs | Dropped<br>Clubs | Gain/<br>Loss<br>Clubs | New<br>Members | Charter<br>Members | Reinstate<br>Members | Transfer<br>Members | Total<br>Member<br>Added | Total<br>Members<br>Dropped | Gain/<br>Loss<br>Members |
|-----------|--------------|------------------|------------------------|----------------|--------------------|----------------------|---------------------|--------------------------|-----------------------------|--------------------------|
| 2019-2020 | 2            | 2                | 0                      | 74             | 43                 | 1                    | 3                   | 121                      | 149                         | -28                      |
| 2020-2021 | 1            | 0                | 1                      | 92             | 29                 | 1                    | 1                   | 123                      | 115                         | 8                        |
| 2021-2022 | 1            | 3                | -2                     | 58             | 28                 | 17                   | 2                   | 105                      | 171                         | -66                      |
| 2022-2023 | 0            | 2                | -2                     | 75             | 4                  | 4                    | 2                   | 85                       | 133                         | -48                      |
| 2023-2024 | 1            | 2                | -1                     | 116            | 40                 | 6                    | 4                   | 166                      | 120                         | 46                       |
| Average   | 1            | 2                | -1                     | 83             | 29                 | 6                    | 2                   | 120                      | 138                         | -18                      |