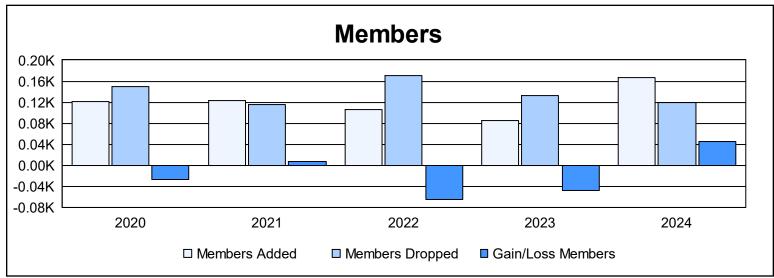

District 126 As of June 2024 Cumulative

| Year      | New<br>Clubs | Dropped<br>Clubs | Gain/<br>Loss<br>Clubs | New<br>Members | Charter<br>Members | Reinstate<br>Members | Transfer<br>Members | Total<br>Member<br>Added | Total<br>Members<br>Dropped | Gain/<br>Loss<br>Members |
|-----------|--------------|------------------|------------------------|----------------|--------------------|----------------------|---------------------|--------------------------|-----------------------------|--------------------------|
| 2019-2020 | 2            | 2                | 0                      | 74             | 43                 | 1                    | 3                   | 121                      | 149                         | -28                      |
| 2020-2021 | 1            | 0                | 1                      | 92             | 29                 | 1                    | 1                   | 123                      | 115                         | 8                        |
| 2021-2022 | 1            | 3                | -2                     | 58             | 28                 | 17                   | 2                   | 105                      | 171                         | -66                      |
| 2022-2023 | 0            | 2                | -2                     | 75             | 4                  | 4                    | 2                   | 85                       | 133                         | -48                      |
| 2023-2024 | 1            | 2                | -1                     | 116            | 40                 | 6                    | 4                   | 166                      | 120                         | 46                       |
| Average   | 1            | 2                | -1                     | 83             | 29                 | 6                    | 2                   | 120                      | 138                         | -18                      |